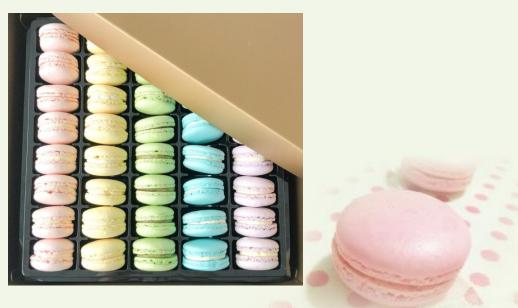

produced in Singapore.
- High quality imported ingredients
  - Almond meal from California (USA)
  - Valrhona Chocolate from France
  - Matcha, Yuzu and Sakura from Japan
  - Cream and Butter from France



マカロ



- Diameter: 3.8 cm (+/- 0.2 cm)
- Fine texture and smooth surface
- Thin crispy crust with a little chewy and soft texture beneath the crust
- Filled with light buttercream or smooth
  Valrhona chocolate ganache
- Unique and unforgettable flavors



マカロン



nnaBella Pâtisserie

#### Total >40 Flavors available

Annabella Patisserie Trading Pte Ltd 201420572

#### マカロン

#### Configurations

- Products are packed and delivered in Black Try of 40pcs with Clear Lid
- Kept Frozen : 6 months, Kept Chilled: 14
  Days
- Min. Order S\$300
  For free delivery
  per location (else S\$20)





## **Macaron Towers**



**4-Tiers Macaron** Tower

**Classic Flavors** 

**10-Tiers Macaron** Tower

**Classic Flavors** 





マカロン

#### **Macaron Towers**



マカロン



#### Macaron Gift Box













### Macaron Gift Box







### Macaron Gift Box







# Macaron Corporate Event





マカロン



# Macaron Corporate Event



Annabella Patisserie Trading Pte Ltd 201420572W

マカロン















## Contact Us

#### Please feel free to contact to us today! Email us at business@abp.sg

We welcome your feedback and happy to provide free sampling to your office. Just drop us an email.

#### **AVA APPROVED FOOD FACTORY License PL17L0178\***

Annabella Patisserie Trading Pte. Ltd. 201420572W

#### Tel: +65 6591 8808 (Ext 9)

Visit us at www.ABP.sg / www.ABPatisserie.com

20 Bukit Batok Crescen