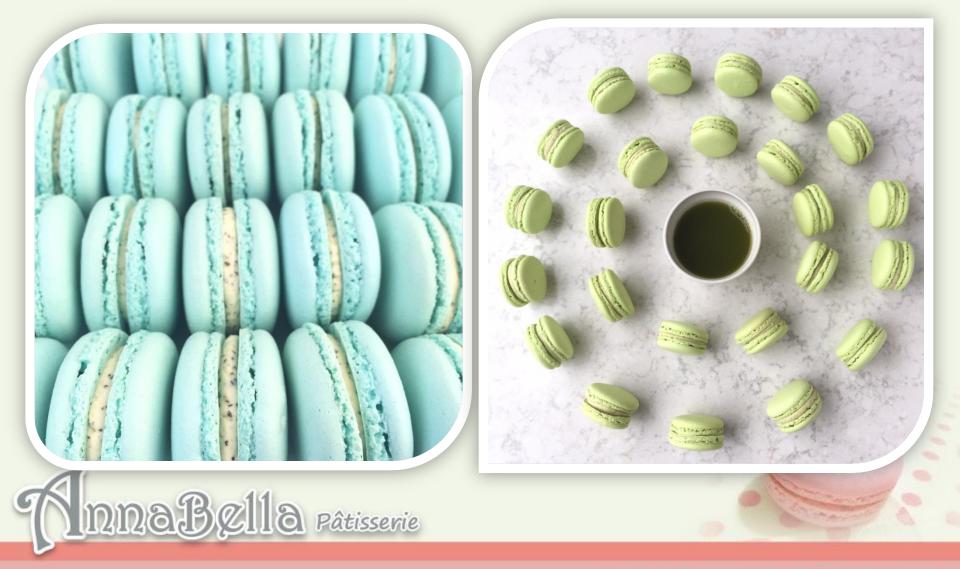

Pâtisserie

- Macarons are individually hand-crafted, freshly baked and produced in Singapore.
- High quality imported ingredients
  - Almond meal from California (USA)
  - Valrhona Chocolate from France
  - Matcha, Yuzu and Sakura from Japan
  - Cream and Butter from France

#### Total >40 Flavors available

Annabella Patisserie Trading Pte Ltd 201420572