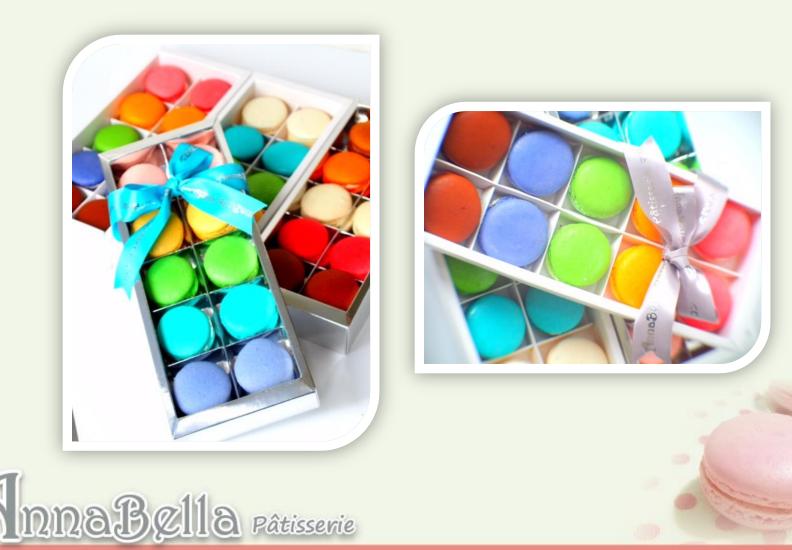

m France



マカロ



- Diameter: 3.8 cm (+/- 0.2 cm)
- Fine texture and smooth surface
- Thin crispy crust with a little chewy and soft texture beneath the crust
- Filled with light buttercream or smooth
  Valrhona chocolate ganache
- Unique and unforgettable flavors



マカロン



nnaBella Pâtisserie

#### Total >40 Flavors available

Annabella Patisserie Trading Pte Ltd 201420572

#### マカロン

#### Configurations

- Products are packed and delivered in Black Try of 40pcs with Clear Lid
- Kept Frozen : 6 months, Kept Chilled: 14
  Days
- Min. Order S\$300
  For free delivery
  per location (else S\$20)





## **Macaron Towers**



**4-Tiers Macaron** Tower

**Classic Flavors** 

**10-Tiers Macaron** Tower

**Classic Flavors** 





マカロン

#### **Macaron Towers**



マカロン



#### Macaron Gift Box













### Macaron Gift Box







### Macaron Gift Box







# Macaron Corporate Event





マカロン



# Macaron Corporate Event



Annabella Patisserie Trading Pte Ltd 201420572W

マカロン















## Contact Us

#### Please feel free to contact to us today! Email us at business@abp.sg

We welcome your feedback and happy to provide free sampling to your office. Just drop us an email.

#### **AVA APPROVED FOOD FACTORY License PL17L0178\***

Annabella Patisserie Trading Pte. Ltd. 201420572W

#### Tel: +65 6591 8808 (Ext 9)

Visit us at www.ABP.sg / www.ABPatisserie.com

20 Bukit Batok Crescent #11-02 Enterprise Centre ABP Central Kitchen

Pâtisserie

naBella