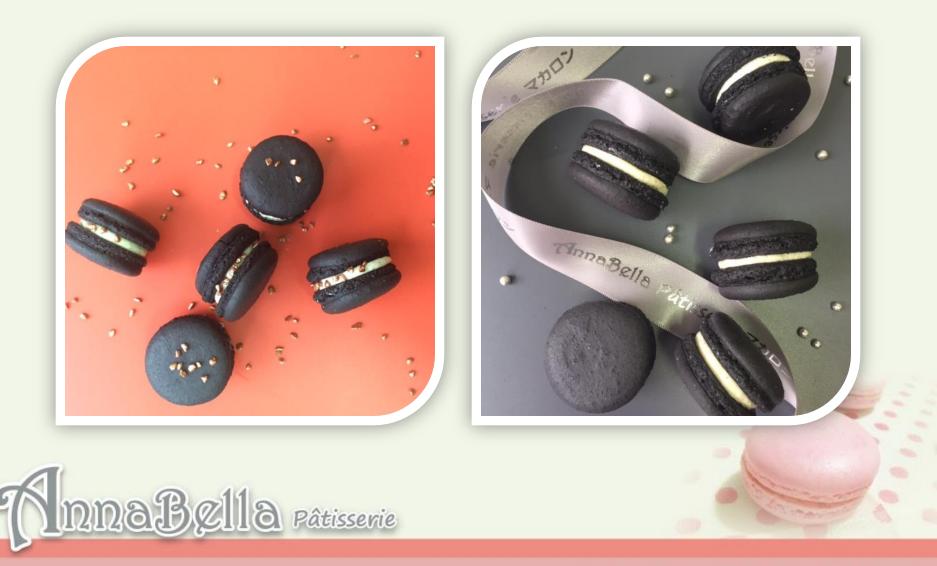

Pâtisserie

- Macarons are individually hand-crafted, freshly baked and produced in Singapore.
- High quality imported ingredients
  - Almond meal from California (USA)
  - Valrhona Chocolate from France
  - Matcha, Yuzu and Sakura from Japan
  - Cream and Butter from France

マカロ

- Diameter: 3.8 cm (+/- 0.2 cm)
- Fine texture and smooth surface
- Thin crispy crust with a little chewy and soft texture beneath the crust
- Filled with light buttercream or smooth
  Valrhona chocolate ganache
- Unique and unforgettable flavors

#### マカロン