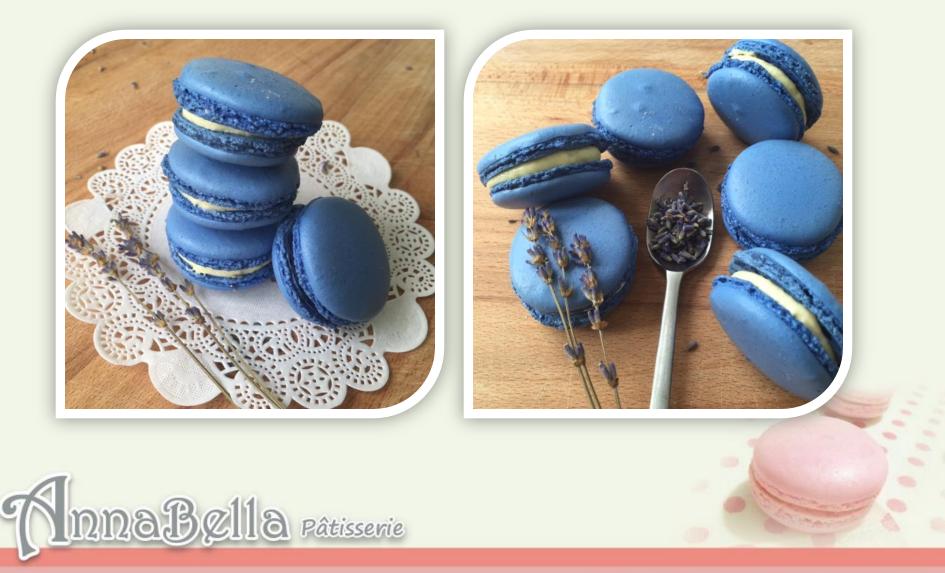

Pâtisserie

- Macarons are individually hand-crafted, freshly baked and produced in Singapore.
- High quality imported ingredients
  - Almond meal from California (USA)
  - Valrhona Chocolate from France
  - Matcha, Yuzu and Sakura from Japan
  - Cream and Butter from France

マカロ

- Diameter: 3.8 cm (+/- 0.2 cm)
- Fine texture and smooth surface
- Thin crispy crust with a little chewy and soft texture beneath the crust
- Filled with light buttercream or smooth
  Valrhona chocolate ganache
- Unique and unforgettable flavors